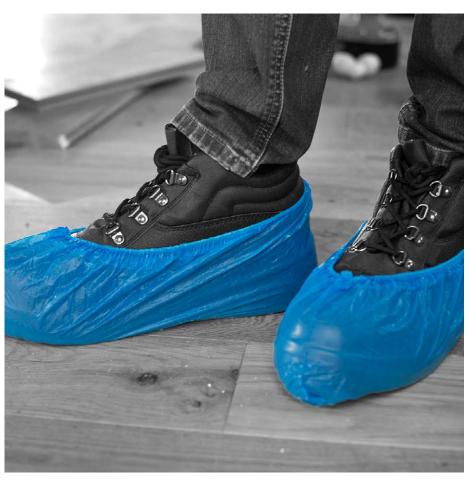

**DF01/16** DF01/16

CPE overshoes (16 inch)

## **Features**

Hand-sealed polythene overshoes.

Widely used in the food industry.

Available in blue.

Deeply embossed for non-slip use

| Code   | DF01/16    |
|--------|------------|
| Colour | Blue       |
| Sizes  | 41cm / 16" |